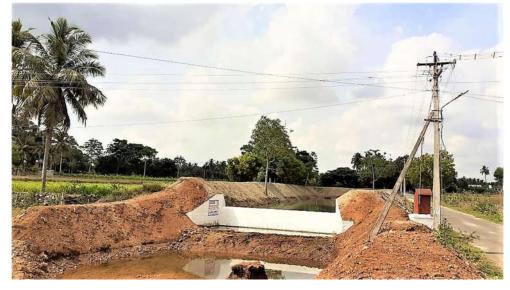

# IMPLEMENTATION PHASE - RENOVATION OF WHS

MASANDIPALAYAM TANK WORK – KAREGOUNDAMPALAYAM WATERSHED

BEFORE EXECUTION POOJA...

#### **DURING EXECUTION**

AFTER EXECUTION