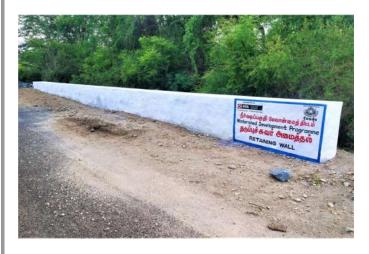

# PREPARATORY PHASE - ENTRY POINT ACTIVITY

CONSTRUCTION OF RETAINING WALL (2 STRETCHES) – VADAVALLI WATERSHED

#### **DURING EXECUTION**