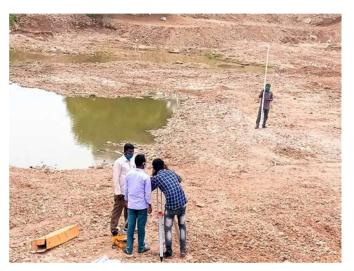

#### IMPLEMENTATION PHASE - RENOVATION OF WHS

PERIYAPUTHUR TANK WORK – VADAVALLI WATERSHED

#### **BEFORE EXECUTION**