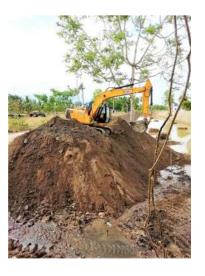

# IMPLEMENTATION PHASE - RENOVATION OF WHS

MASANDIPALAYAM TANK WORK – KAREGOUNDAMPALAYAM WATERSHED

BEFORE EXECUTION POOJA...

#### **DURING EXECUTION**

AFTER EXECUTION