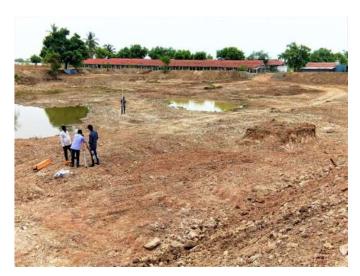

#### IMPLEMENTATION PHASE - RENOVATION OF WHS

PERIYAPUTHUR TANK WORK – VADAVALLI WATERSHED

#### **DURING EXECUTION**