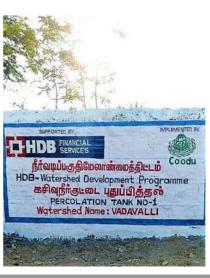

# PREPARATORY PHASE - ENTRY POINT ACTIVITY

CONSTRUCTION OF RETAINING WALL (2 STRETCHES) – VADAVALLI WATERSHED