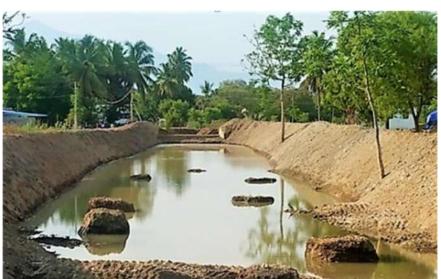

#### IMPLEMENTATION PHASE - RENOVATION OF WHS

PERIYAPUTHUR TANK WORK – VADAVALLI WATERSHED

#### **BEFORE EXECUTION**

#### **DURING EXECUTION**