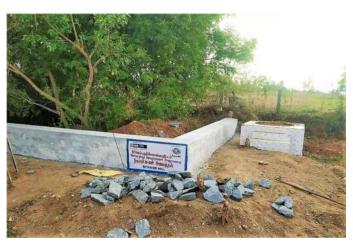

# PREPARATORY PHASE - ENTRY POINT ACTIVITY

CONSTRUCTION OF RETAINING WALL (2 STRETCHES) – VADAVALLI WATERSHED

#### **DURING EXECUTION**