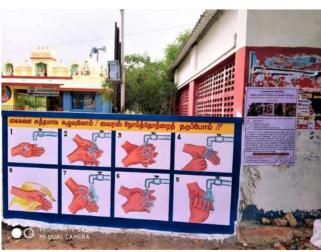

# PREPARATORY PHASE - ENTRY POINT ACTIVITY

CONSTRUCTION OF COMPOUND WALL FOR ANGANWADI- POGALUR WATERSHED

#### **DURING EXECUTION**