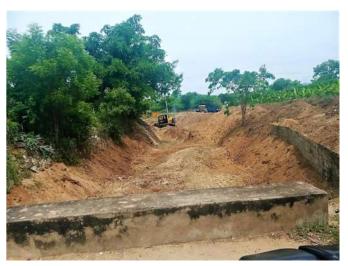

# PREPARATORY PHASE - ENTRY POINT ACTIVITY

CONSTRUCTION OF RETAINING WALL (2 STRETCHES) – VADAVALLI WATERSHED

#### **DURING EXECUTION**