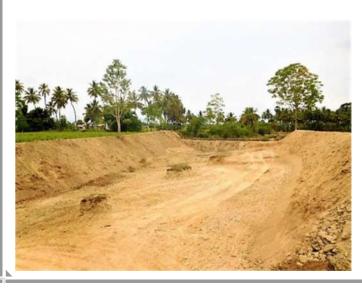

#### IMPLEMENTATION PHASE - RENOVATION OF WHS

PERIYAPUTHUR TANK WORK – VADAVALLI WATERSHED

#### **DURING EXECUTION**