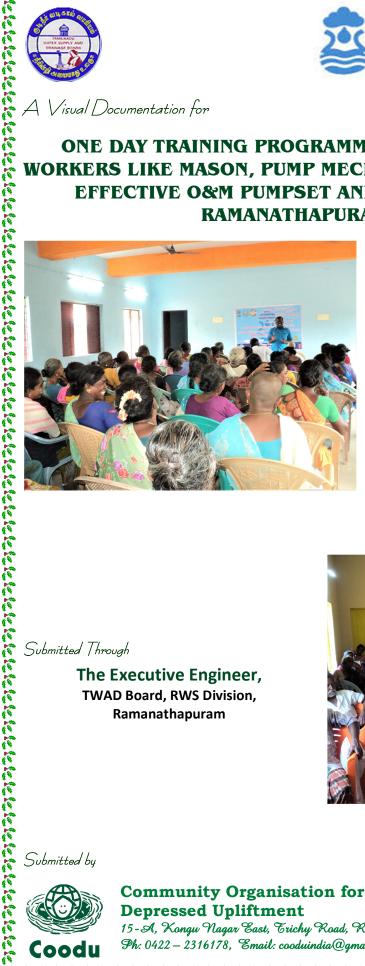

 ${\cal A}$  Visual Documentation for

## ONE DAY TRAINING PROGRAMME FOR GRASS ROOT LEVEL WORKERS LIKE MASON, PUMP MECHANIC AND OHT OPERATOR ON **EFFECTIVE O&M PUMPSET AND WATER SUPPLY SYSTEM** RAMANATHAPURAM DISTRICT

Submitted to

The Director (WSSO), **CCDU Head Office,** TWAD Board, Chennai - 5

Submitted Through

The Executive Engineer, TWAD Board, RWS Division, Ramanathapuram

Submitted by

**Community Organisation for Oppressed and Depressed Upliftment** 

15-A, Kongu Nagar East, Erichy Road, Ramanathapuram, Coimbatore - 641 045 Ph: 0422 - 2316178, Email: cooduindia@gmail.com/coodu cbe@yahoo.co.in, Wwb:www.coodu.org