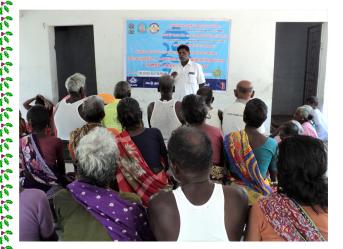

## ONE DAY TRAINING PROGRAMME FOR GRASS ROOT LEVEL WORKERS LIKE MASON, PUMP MECHANIC AND OHT OPERATOR ON **EFFECTIVE O&M PUMPSET AND WATER SUPPLY SYSTEM** RAMANATHAPURAM DISTRICT

Submitted to

The Director (WSSO), **CCDU Head Office,** TWAD Board, Chennai - 5