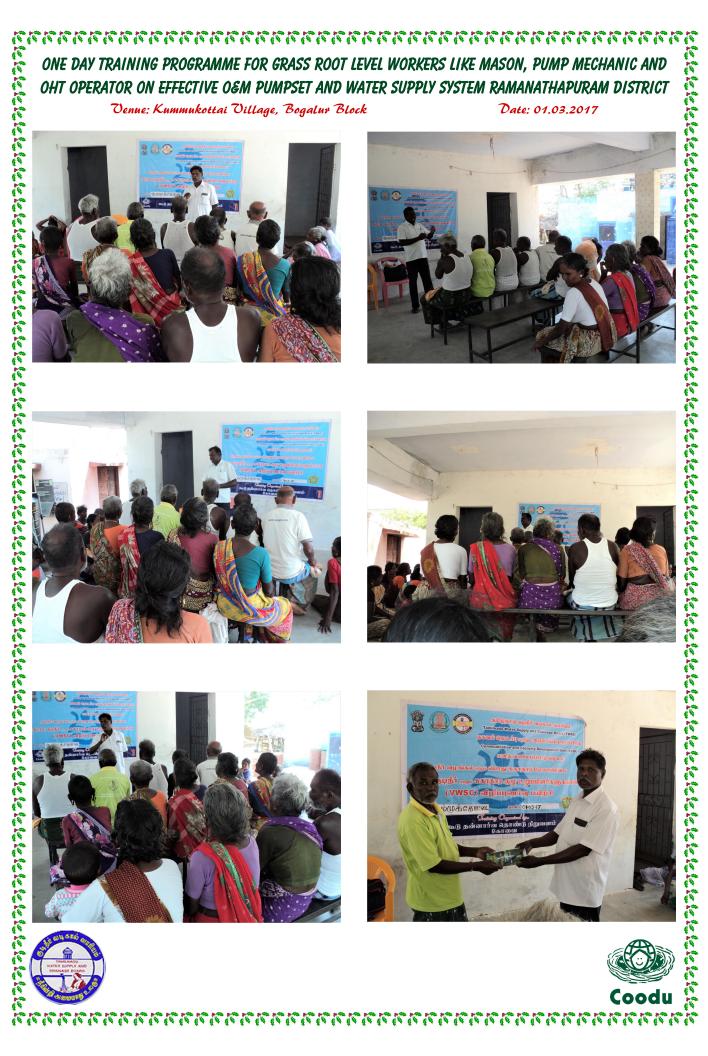

## ONE DAY TRAINING PROGRAMME FOR GRASS ROOT LEVEL WORKERS LIKE MASON, PUMP MECHANIC AND OHT OPERATOR ON **EFFECTIVE O&M PUMPSET AND WATER SUPPLY SYSTEM** RAMANATHAPURAM DISTRICT

Submitted to

The Director (WSSO), **CCDU Head Office,** TWAD Board, Chennai - 5