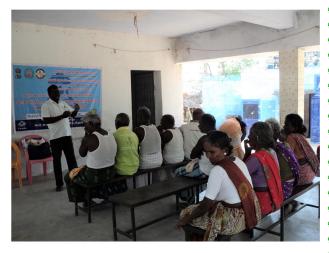

## ONE DAY TRAINING PROGRAMME FOR GRASS ROOT LEVEL WORKERS LIKE MASON, PUMP MECHANIC AND OHT OPERATOR ON **EFFECTIVE O&M PUMPSET AND WATER SUPPLY SYSTEM** RAMANATHAPURAM DISTRICT

Submitted to

The Director (WSSO), **CCDU Head Office,** TWAD Board, Chennai - 5