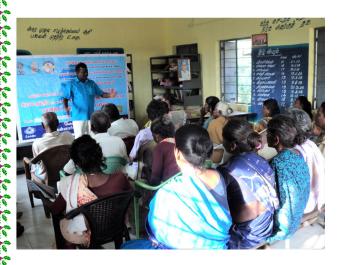

## ONE DAY TRAINING PROGRAMME FOR GRASS ROOT LEVEL WORKERS LIKE MASON, PUMP MECHANIC AND OHT OPERATOR ON **EFFECTIVE O&M PUMPSET AND WATER SUPPLY SYSTEM** RAMANATHAPURAM DISTRICT

Submitted to

The Director (WSSO), **CCDU Head Office,** TWAD Board, Chennai - 5