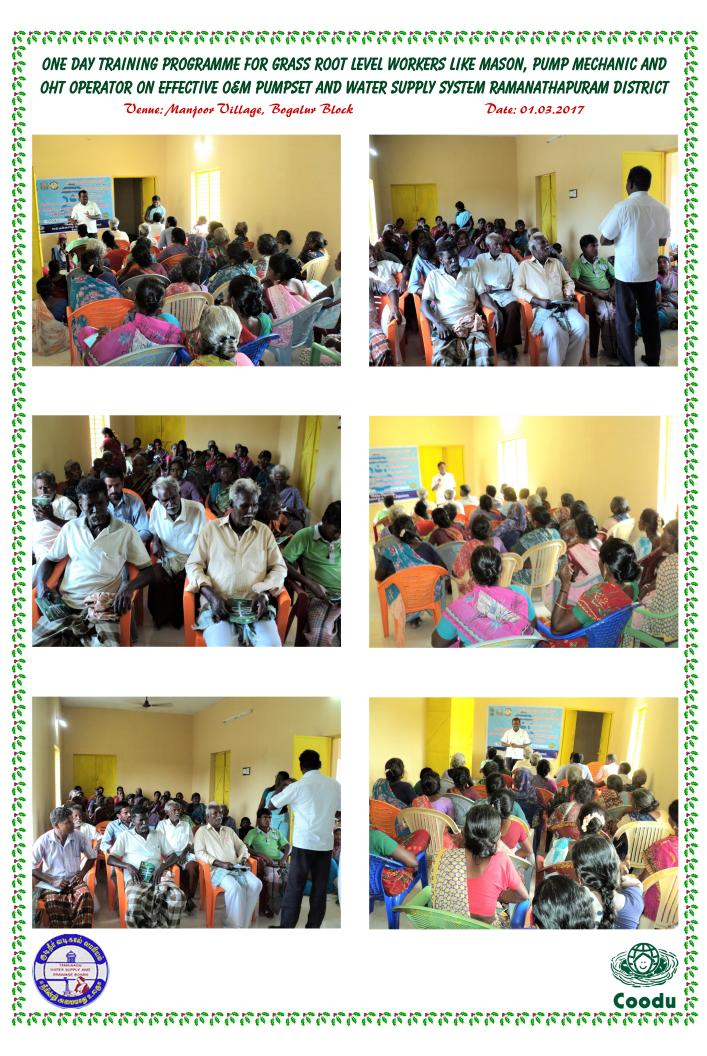

## ONE DAY TRAINING PROGRAMME FOR GRASS ROOT LEVEL WORKERS LIKE MASON, PUMP MECHANIC AND OHT OPERATOR ON **EFFECTIVE O&M PUMPSET AND WATER SUPPLY SYSTEM** RAMANATHAPURAM DISTRICT

Submitted to

The Director (WSSO), **CCDU Head Office,** TWAD Board, Chennai - 5