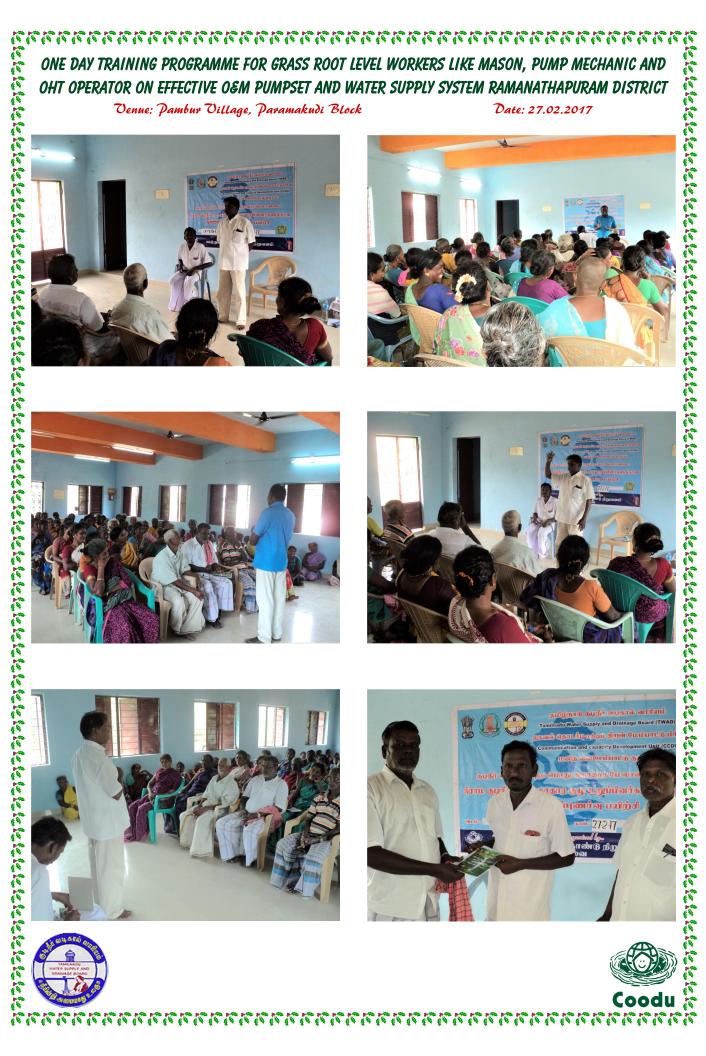

## ONE DAY TRAINING PROGRAMME FOR GRASS ROOT LEVEL WORKERS LIKE MASON, PUMP MECHANIC AND OHT OPERATOR ON **EFFECTIVE O&M PUMPSET AND WATER SUPPLY SYSTEM** RAMANATHAPURAM DISTRICT

Submitted to

The Director (WSSO), **CCDU Head Office,** TWAD Board, Chennai - 5