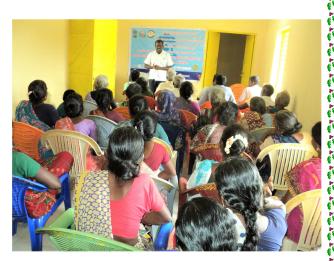

## ONE DAY TRAINING PROGRAMME FOR GRASS ROOT LEVEL WORKERS LIKE MASON, PUMP MECHANIC AND OHT OPERATOR ON **EFFECTIVE O&M PUMPSET AND WATER SUPPLY SYSTEM** RAMANATHAPURAM DISTRICT

Submitted to

The Director (WSSO), **CCDU Head Office,** TWAD Board, Chennai - 5