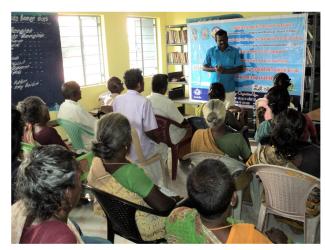

## ONE DAY TRAINING PROGRAMME FOR GRASS ROOT LEVEL WORKERS LIKE MASON, PUMP MECHANIC AND OHT OPERATOR ON **EFFECTIVE O&M PUMPSET AND WATER SUPPLY SYSTEM** RAMANATHAPURAM DISTRICT

Submitted to

The Director (WSSO), **CCDU Head Office,** TWAD Board, Chennai - 5