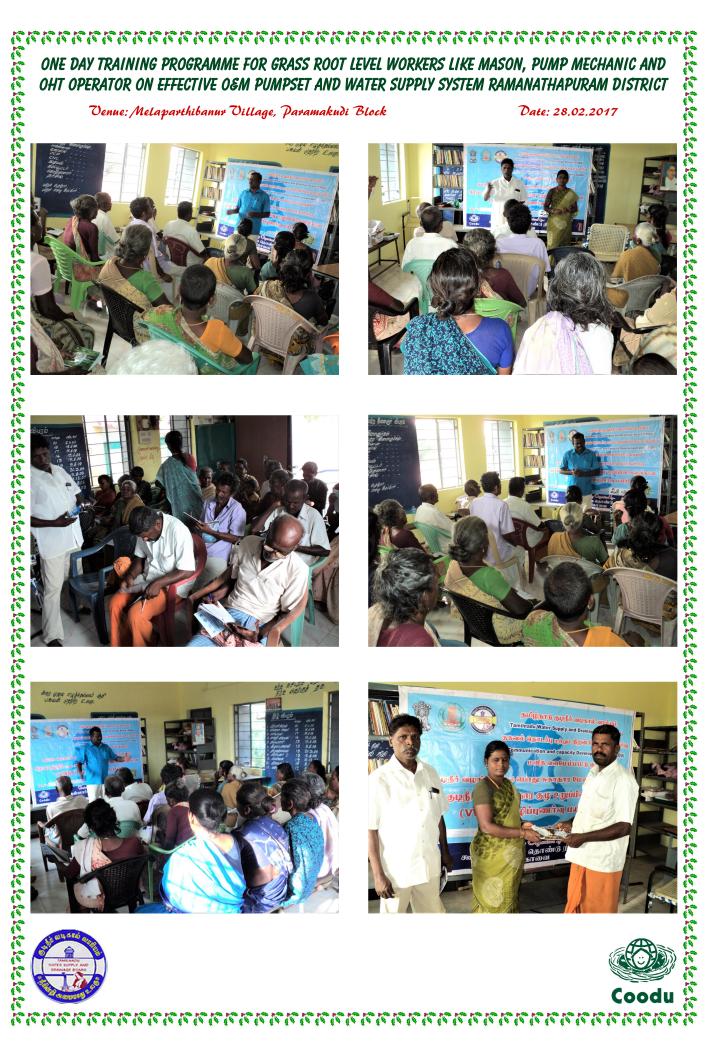

## ONE DAY TRAINING PROGRAMME FOR GRASS ROOT LEVEL WORKERS LIKE MASON, PUMP MECHANIC AND OHT OPERATOR ON **EFFECTIVE O&M PUMPSET AND WATER SUPPLY SYSTEM** RAMANATHAPURAM DISTRICT

Submitted to

The Director (WSSO), **CCDU Head Office,** TWAD Board, Chennai - 5