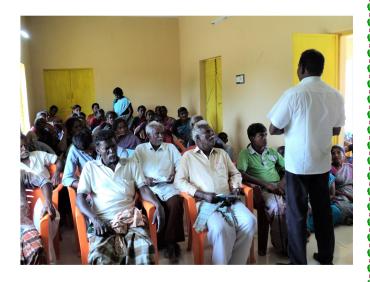

## ONE DAY TRAINING PROGRAMME FOR GRASS ROOT LEVEL WORKERS LIKE MASON, PUMP MECHANIC AND OHT OPERATOR ON **EFFECTIVE O&M PUMPSET AND WATER SUPPLY SYSTEM** RAMANATHAPURAM DISTRICT

Submitted to

The Director (WSSO), **CCDU Head Office,** TWAD Board, Chennai - 5