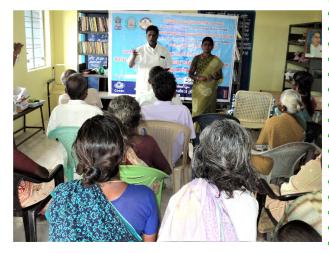

## ONE DAY TRAINING PROGRAMME FOR GRASS ROOT LEVEL WORKERS LIKE MASON, PUMP MECHANIC AND OHT OPERATOR ON **EFFECTIVE O&M PUMPSET AND WATER SUPPLY SYSTEM** RAMANATHAPURAM DISTRICT

Submitted to

The Director (WSSO), **CCDU Head Office,** TWAD Board, Chennai - 5