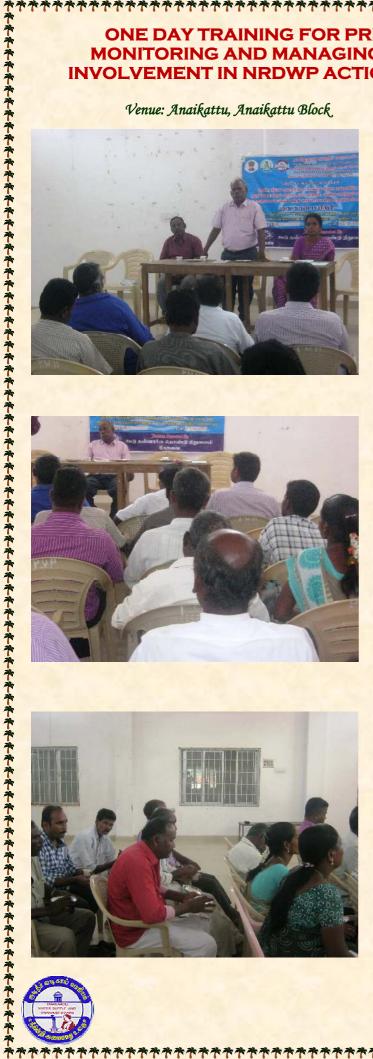

### ONE DAY TRAINING FOR PRI MEMBERS ON PLANNING, MONITORING AND MANAGING PWSS UNDER COMMUNITY INVOLVEMENT IN NRDWP ACTION PLAN - VELLORE DISTRICT

Submitted to The Director (WSSO), **CCDU Head Office,** TWAD Board, Chennai - 5