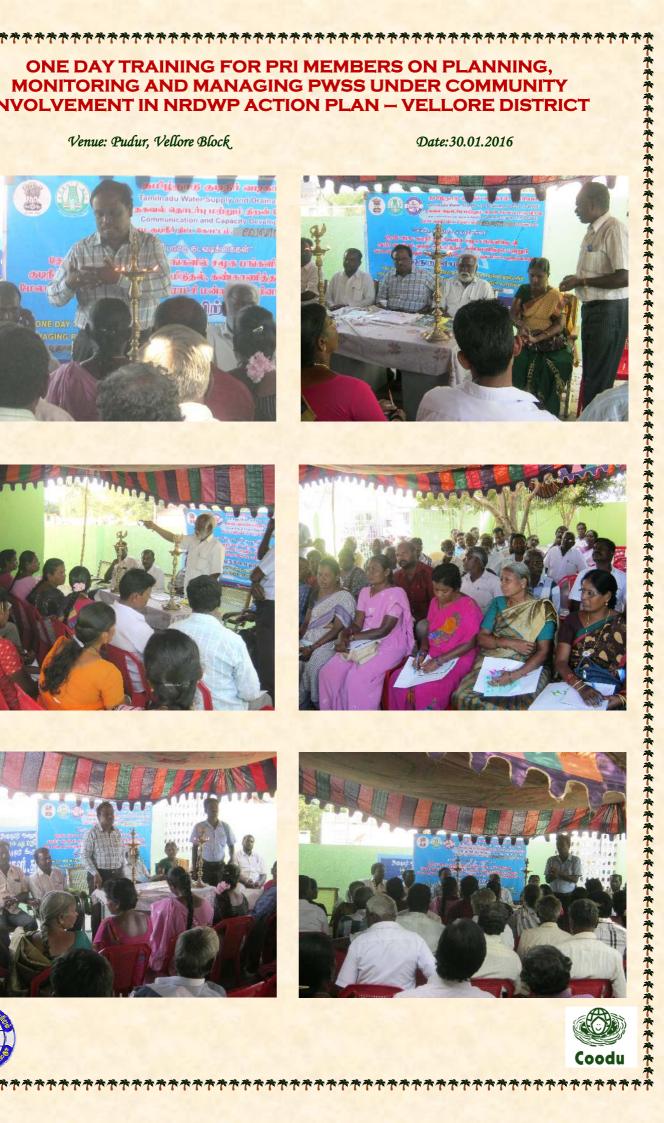

### ONE DAY TRAINING FOR PRI MEMBERS ON PLANNING, MONITORING AND MANAGING PWSS UNDER COMMUNITY INVOLVEMENT IN NRDWP ACTION PLAN - VELLORE DISTRICT

Submitted to The Director (WSSO), **CCDU Head Office,** TWAD Board, Chennai - 5