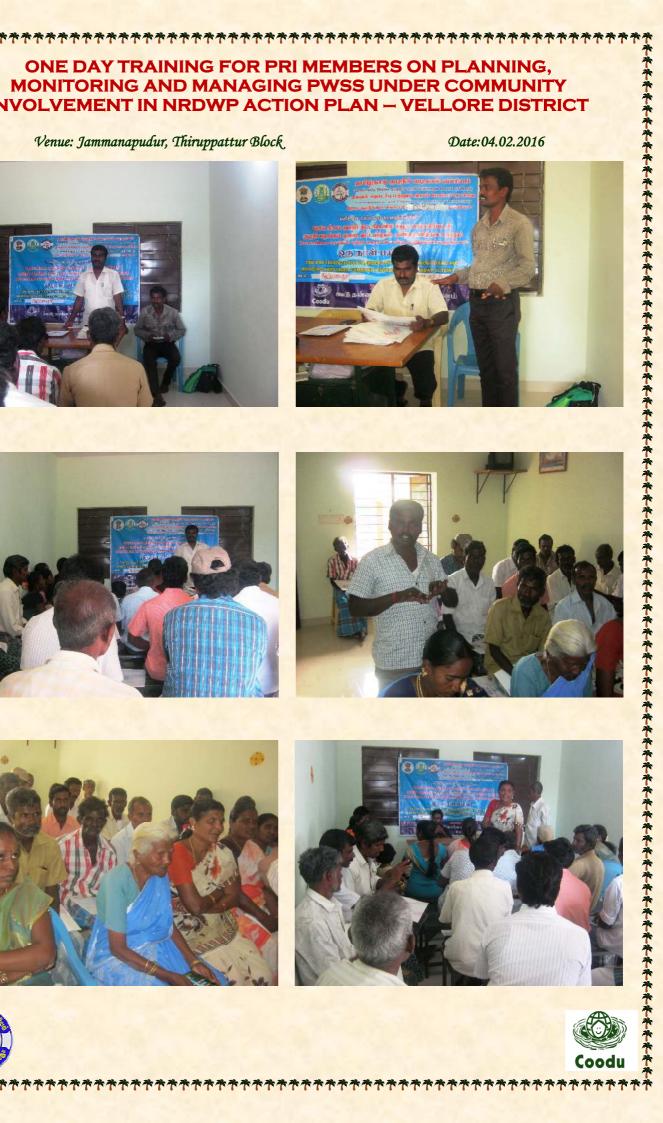

### ONE DAY TRAINING FOR PRI MEMBERS ON PLANNING, MONITORING AND MANAGING PWSS UNDER COMMUNITY INVOLVEMENT IN NRDWP ACTION PLAN - VELLORE DISTRICT

Submitted to The Director (WSSO), **CCDU Head Office,** TWAD Board, Chennai - 5