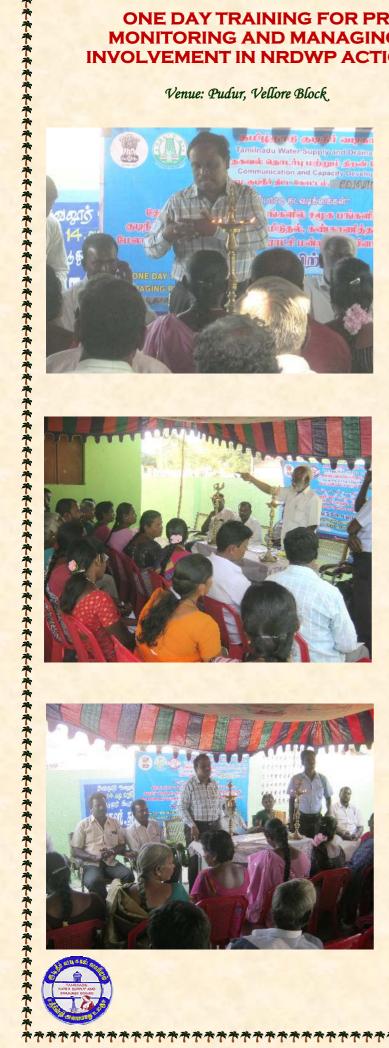

### ONE DAY TRAINING FOR PRI MEMBERS ON PLANNING, MONITORING AND MANAGING PWSS UNDER COMMUNITY INVOLVEMENT IN NRDWP ACTION PLAN - VELLORE DISTRICT

Submitted to The Director (WSSO), **CCDU Head Office,** TWAD Board, Chennai - 5