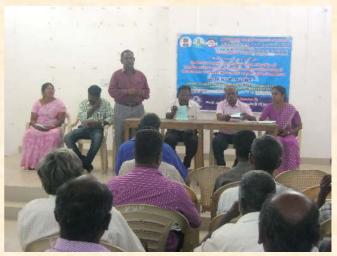

### ONE DAY TRAINING FOR PRI MEMBERS ON PLANNING, MONITORING AND MANAGING PWSS UNDER COMMUNITY INVOLVEMENT IN NRDWP ACTION PLAN - VELLORE DISTRICT

Submitted to The Director (WSSO), **CCDU Head Office,** TWAD Board, Chennai - 5