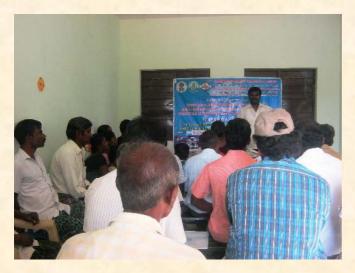

### ONE DAY TRAINING FOR PRI MEMBERS ON PLANNING, MONITORING AND MANAGING PWSS UNDER COMMUNITY INVOLVEMENT IN NRDWP ACTION PLAN - VELLORE DISTRICT

Submitted to The Director (WSSO), **CCDU Head Office,** TWAD Board, Chennai - 5