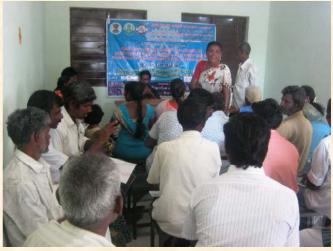

### ONE DAY TRAINING FOR PRI MEMBERS ON PLANNING, MONITORING AND MANAGING PWSS UNDER COMMUNITY INVOLVEMENT IN NRDWP ACTION PLAN - VELLORE DISTRICT

Submitted to The Director (WSSO), **CCDU Head Office,** TWAD Board, Chennai - 5