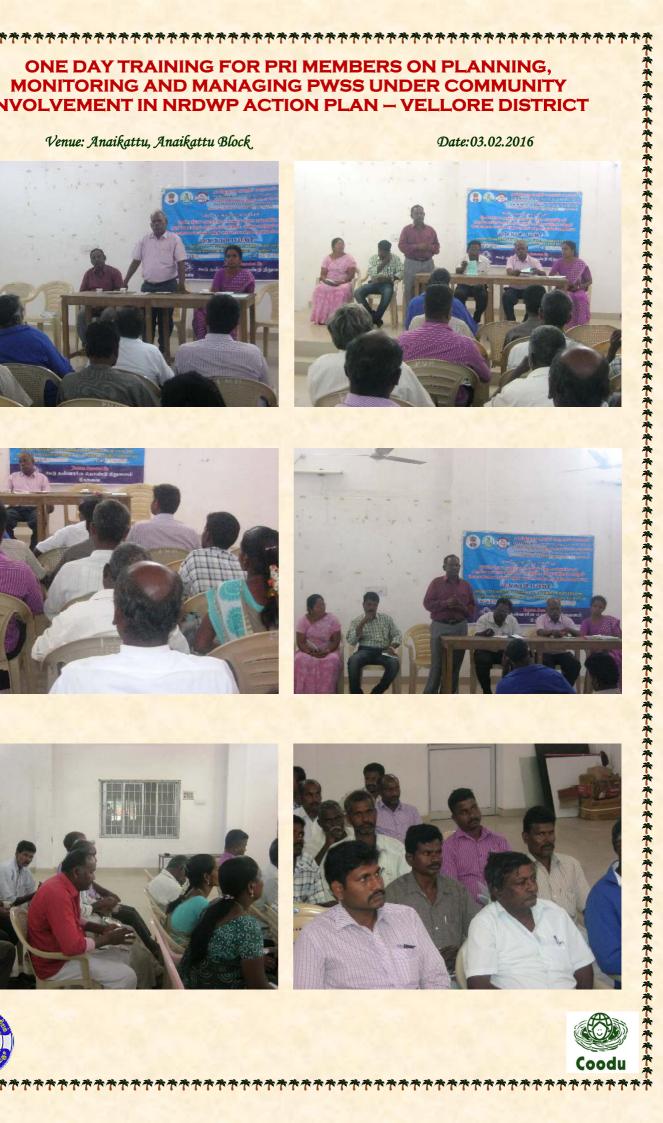

### ONE DAY TRAINING FOR PRI MEMBERS ON PLANNING, MONITORING AND MANAGING PWSS UNDER COMMUNITY INVOLVEMENT IN NRDWP ACTION PLAN - VELLORE DISTRICT

Submitted to The Director (WSSO), **CCDU Head Office,** TWAD Board, Chennai - 5