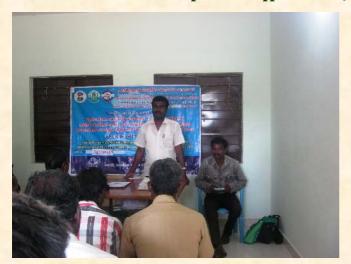

### ONE DAY TRAINING FOR PRI MEMBERS ON PLANNING, MONITORING AND MANAGING PWSS UNDER COMMUNITY INVOLVEMENT IN NRDWP ACTION PLAN - VELLORE DISTRICT

Submitted to The Director (WSSO), **CCDU Head Office,** TWAD Board, Chennai - 5