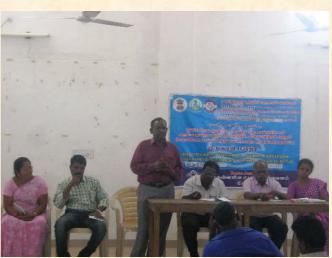

### ONE DAY TRAINING FOR PRI MEMBERS ON PLANNING, MONITORING AND MANAGING PWSS UNDER COMMUNITY INVOLVEMENT IN NRDWP ACTION PLAN - VELLORE DISTRICT

Submitted to The Director (WSSO), **CCDU Head Office,** TWAD Board, Chennai - 5