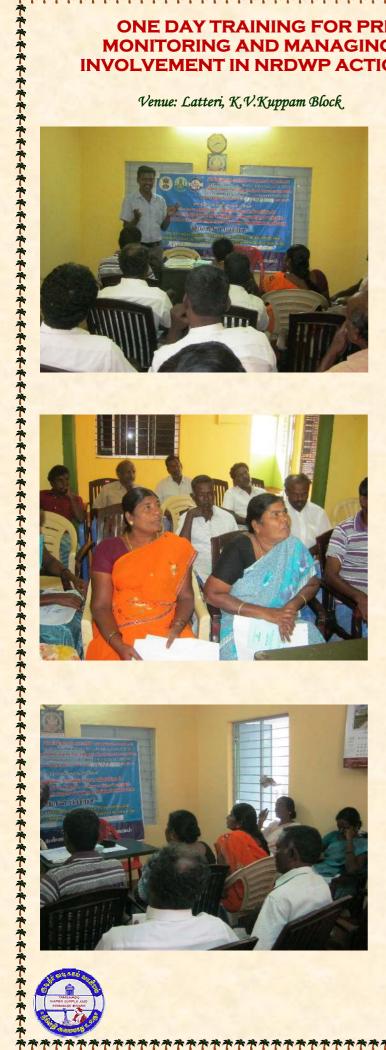

### ONE DAY TRAINING FOR PRI MEMBERS ON PLANNING, MONITORING AND MANAGING PWSS UNDER COMMUNITY INVOLVEMENT IN NRDWP ACTION PLAN - VELLORE DISTRICT

Submitted to The Director (WSSO), **CCDU Head Office,** TWAD Board, Chennai - 5