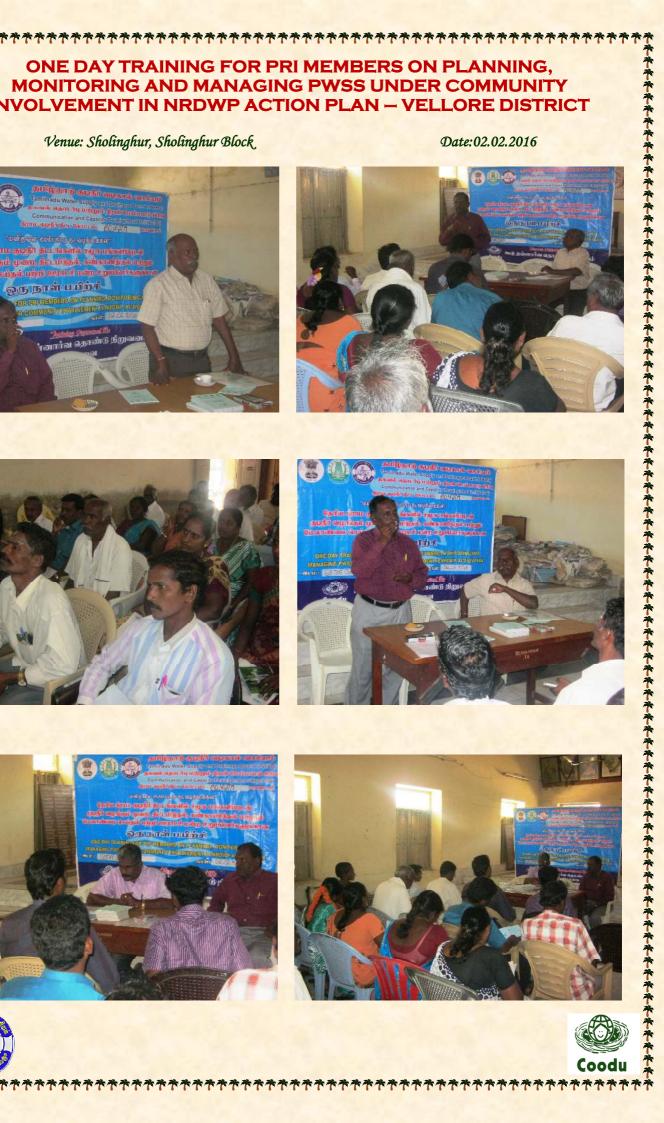

### ONE DAY TRAINING FOR PRI MEMBERS ON PLANNING, MONITORING AND MANAGING PWSS UNDER COMMUNITY INVOLVEMENT IN NRDWP ACTION PLAN - VELLORE DISTRICT

Submitted to The Director (WSSO), **CCDU Head Office,** TWAD Board, Chennai - 5