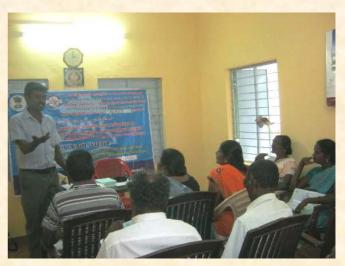

### ONE DAY TRAINING FOR PRI MEMBERS ON PLANNING, MONITORING AND MANAGING PWSS UNDER COMMUNITY INVOLVEMENT IN NRDWP ACTION PLAN - VELLORE DISTRICT

Submitted to The Director (WSSO), **CCDU Head Office,** TWAD Board, Chennai - 5