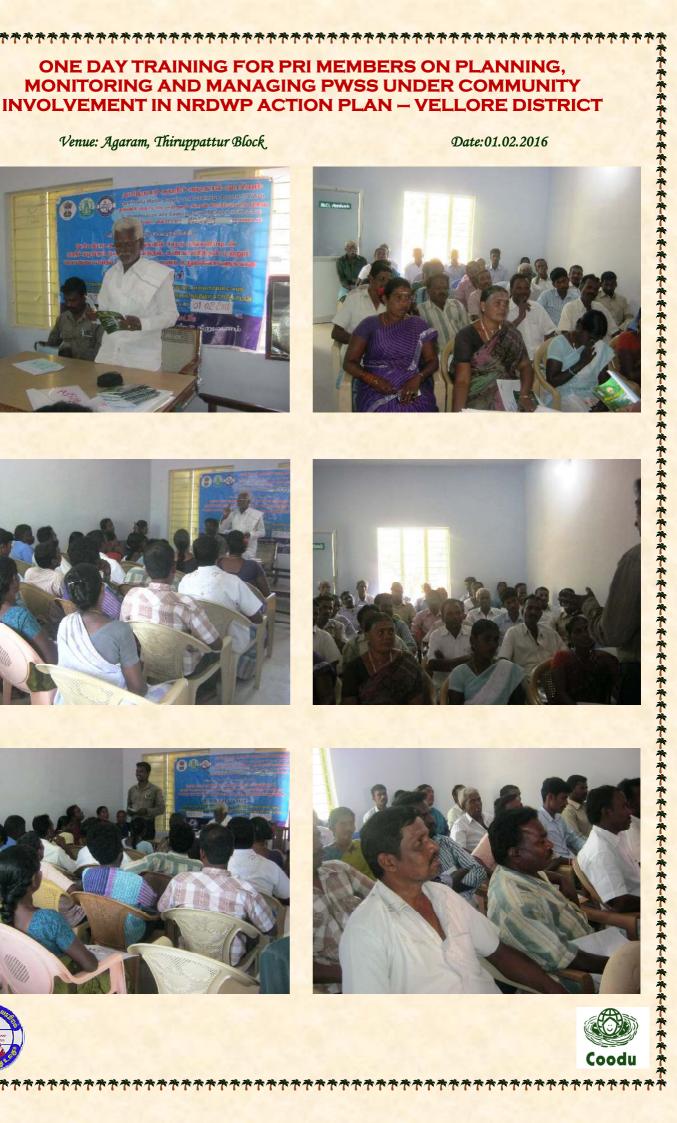

### ONE DAY TRAINING FOR PRI MEMBERS ON PLANNING, MONITORING AND MANAGING PWSS UNDER COMMUNITY INVOLVEMENT IN NRDWP ACTION PLAN - VELLORE DISTRICT

Submitted to The Director (WSSO), **CCDU Head Office,** TWAD Board, Chennai - 5