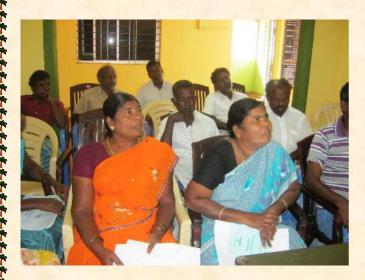

### ONE DAY TRAINING FOR PRI MEMBERS ON PLANNING, MONITORING AND MANAGING PWSS UNDER COMMUNITY INVOLVEMENT IN NRDWP ACTION PLAN - VELLORE DISTRICT

Submitted to The Director (WSSO), **CCDU Head Office,** TWAD Board, Chennai - 5