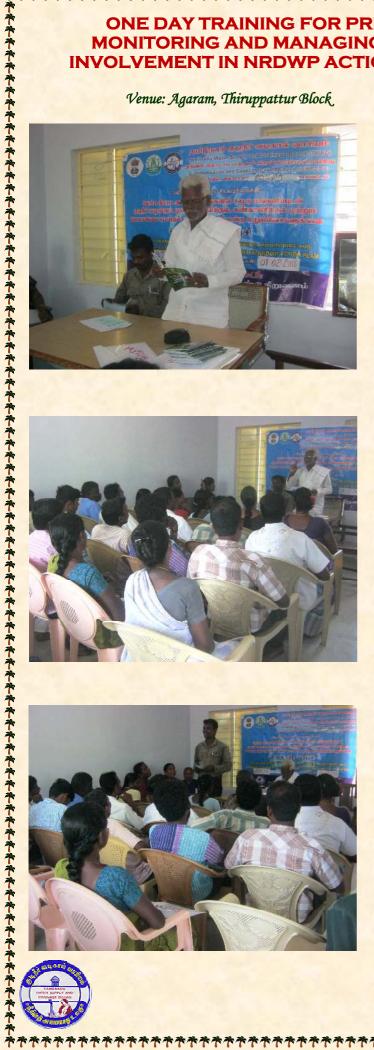

### ONE DAY TRAINING FOR PRI MEMBERS ON PLANNING, MONITORING AND MANAGING PWSS UNDER COMMUNITY INVOLVEMENT IN NRDWP ACTION PLAN - VELLORE DISTRICT

Submitted to The Director (WSSO), **CCDU Head Office,** TWAD Board, Chennai - 5