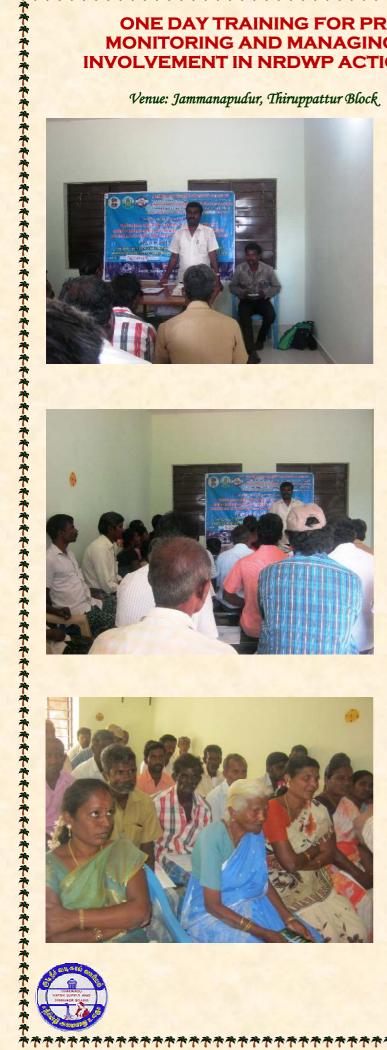

### ONE DAY TRAINING FOR PRI MEMBERS ON PLANNING, MONITORING AND MANAGING PWSS UNDER COMMUNITY INVOLVEMENT IN NRDWP ACTION PLAN - VELLORE DISTRICT

Submitted to The Director (WSSO), **CCDU Head Office,** TWAD Board, Chennai - 5