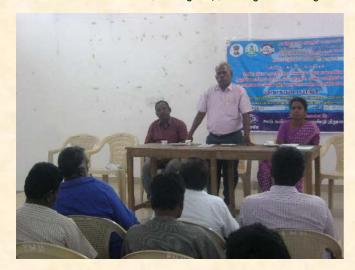

### ONE DAY TRAINING FOR PRI MEMBERS ON PLANNING, MONITORING AND MANAGING PWSS UNDER COMMUNITY INVOLVEMENT IN NRDWP ACTION PLAN - VELLORE DISTRICT

Submitted to The Director (WSSO), **CCDU Head Office,** TWAD Board, Chennai - 5