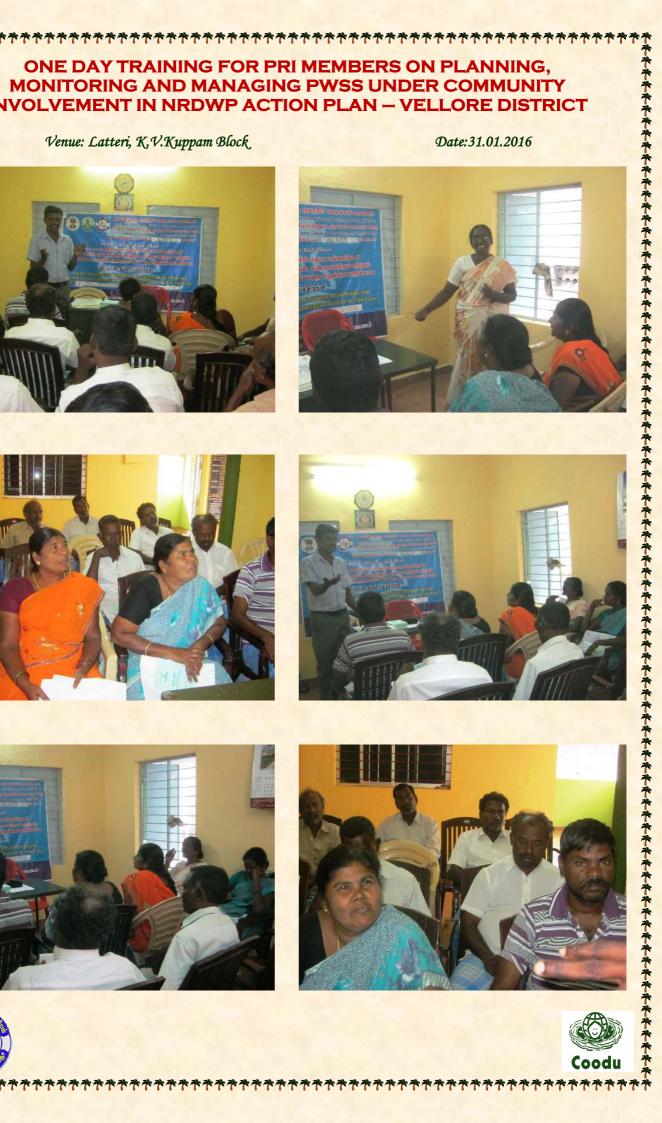

### ONE DAY TRAINING FOR PRI MEMBERS ON PLANNING, MONITORING AND MANAGING PWSS UNDER COMMUNITY INVOLVEMENT IN NRDWP ACTION PLAN - VELLORE DISTRICT

Submitted to The Director (WSSO), **CCDU Head Office,** TWAD Board, Chennai - 5