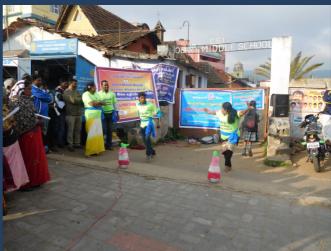

### AMPAIGN – METHODOLOGY

## <u> Areness campaign – meth</u>

 $\diamond\diamond\diamond\diamond\diamond\diamond\diamond\diamond\diamond\diamond\diamond\diamond\diamond\diamond\diamond\diamond\diamond\diamond\diamond\diamond\diamond\diamond\diamond\diamond\diamond\diamond\diamond\diamond\diamond$ 