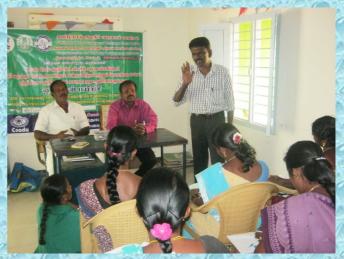

# ONE DAY TRAINING FOR VWSC MEMBERS ON PLANNING MONITORING AND MANAGING PWSS UNDER COMMUNITY INVOLVEMENT IN NRDWP ACTION PLAN SELAM DISTRICT

Submitted to

The Director (WSSO),

CCDU Head Office,

TWAD Board, Chennai - 5

Venue: Kamalapuram, Omalur Block

Venue: Kamalapuram, Omalur Block

Venue: Mallikuntham, Mecheri Block

Venue: Mallikuntham, Mecheri Block

Venue: Soorapalli, Nangavalli Block

Venue: Soorapalli, Nangavalli Block