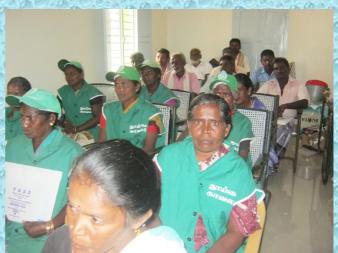

# ONE DAY TRAINING FOR VWSC MEMBERS ON PLANNING MONITORING AND MANAGING PWSS UNDER COMMUNITY INVOLVEMENT IN NRDWP ACTION PLAN SELAM DISTRICT

Submitted to

The Director (WSSO),

CCDU Head Office,

TWAD Board, Chennai - 5

Venue: Iruppali, Edapadi Block

Venue: Iruppali, Edapadi Block

Date: 07.01.2016

Venue: Poolavari, Veerapandi Block

Date:07.01.2016

Venue: Krishnapuram, Bethamanaickenur Block

Date: 10.01.2016