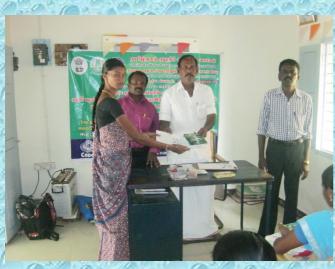

# ONE DAY TRAINING FOR VWSC MEMBERS ON PLANNING MONITORING AND MANAGING PWSS UNDER COMMUNITY INVOLVEMENT IN NRDWP ACTION PLAN SELAM DISTRICT

Submitted to

The Director (WSSO),

CCDU Head Office,

TWAD Board, Chennai - 5

Venue: Iruppali, Edapadi Block

Venue: Iruppali, Edapadi Block

Date: 07.01.2016

Venue: Poolavari, Veerapandi Block

Date:07.01.2016

Venue: Krishnapuram, Bethamanaickenur Block

Date: 10.01.2016