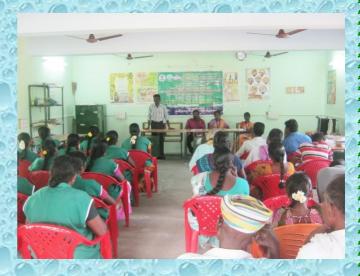

Venue: Kamalapuram, Omalur Block

Venue: Kamalapuram, Omalur Block

Venue: Mallikuntham, Mecheri Block

Venue: Mallikuntham, Mecheri Block

Venue: Soorapalli, Nangavalli Block

Venue: Soorapalli, Nangavalli Block