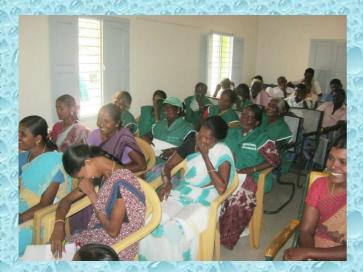

# ONE DAY TRAINING FOR VWSC MEMBERS ON PLANNING MONITORING AND MANAGING PWSS UNDER COMMUNITY INVOLVEMENT IN NRDWP ACTION PLAN SELAM DISTRICT

Submitted to

The Director (WSSO),

CCDU Head Office,

TWAD Board, Chennai - 5

Venue: Kamalapuram, Omalur Block

Venue: Kamalapuram, Omalur Block

Venue: Mallikuntham, Mecheri Block

Venue: Mallikuntham, Mecheri Block

Venue: Soorapalli, Nangavalli Block

Venue: Soorapalli, Nangavalli Block