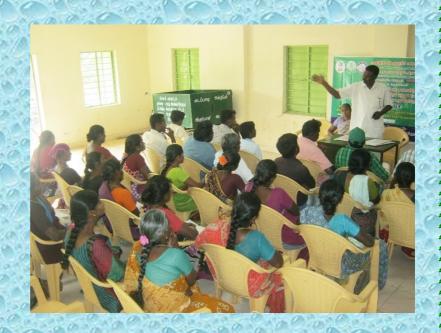

# ONE DAY TRAINING FOR VWSC MEMBERS ON PLANNING MONITORING AND MANAGING PWSS UNDER COMMUNITY INVOLVEMENT IN NRDWP ACTION PLAN SELAM DISTRICT

Submitted to

The Director (WSSO),

CCDU Head Office,

TWAD Board, Chennai - 5

Venue: Kamalapuram, Omalur Block

Venue: Kamalapuram, Omalur Block

Venue: Mallikuntham, Mecheri Block

Venue: Mallikuntham, Mecheri Block

Venue: Soorapalli, Nangavalli Block

Venue: Soorapalli, Nangavalli Block

Venue: Iruppali, Edapadi Block

Venue: Iruppali, Edapadi Block

Date: 07.01.2016

Venue: Poolavari, Veerapandi Block

Date:07.01.2016

Venue: Krishnapuram, Bethamanaickenur Block

Date: 10.01.2016