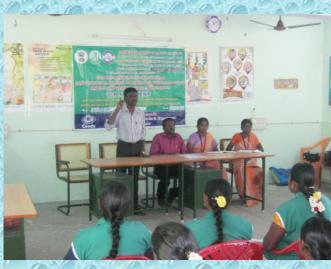

Venue: Kamalapuram, Omalur Block

Venue: Kamalapuram, Omalur Block

Venue: Mallikuntham, Mecheri Block

Venue: Mallikuntham, Mecheri Block

Venue: Soorapalli, Nangavalli Block

Venue: Soorapalli, Nangavalli Block