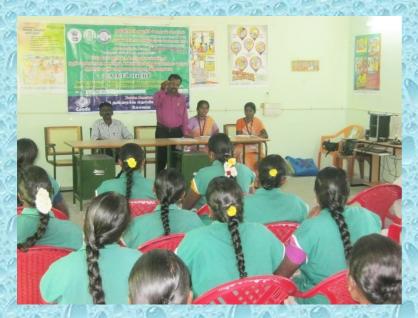

# ONE DAY TRAINING FOR VWSC MEMBERS ON PLANNING MONITORING AND MANAGING PWSS UNDER COMMUNITY INVOLVEMENT IN NRDWP ACTION PLAN SELAM DISTRICT

Submitted to

The Director (WSSO),

CCDU Head Office,

TWAD Board, Chennai - 5

Venue: Kamalapuram, Omalur Block

Venue: Kamalapuram, Omalur Block

Venue: Mallikuntham, Mecheri Block

Venue: Mallikuntham, Mecheri Block

Venue: Soorapalli, Nangavalli Block

Venue: Soorapalli, Nangavalli Block

Venue: Iruppali, Edapadi Block

Venue: Iruppali, Edapadi Block

Date: 07.01.2016

Venue: Poolavari, Veerapandi Block

Date:07.01.2016

Venue: Krishnapuram, Bethamanaickenur Block

Date: 10.01.2016