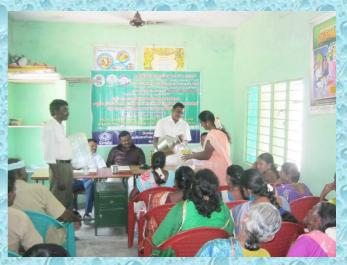

Venue: Kamalapuram, Omalur Block

Venue: Kamalapuram, Omalur Block

Venue: Mallikuntham, Mecheri Block

Venue: Mallikuntham, Mecheri Block

Venue: Soorapalli, Nangavalli Block

Venue: Soorapalli, Nangavalli Block